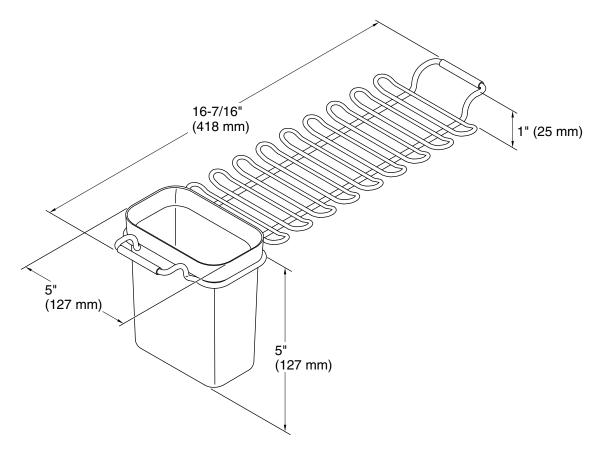

# **Technical Information**

All product dimensions are nominal. Material: Stainless Steel, Silicone